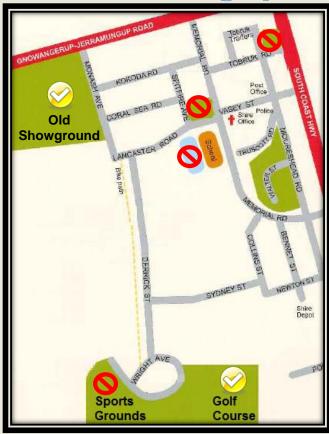

#### **Designated Dog Exercise Areas**

- Bremer Bay Golf course;
- ✓ Back Beach, Bremer Bay;
- Bremer Beach, north of Wellstead Estuary;
- **✓** Jerramungup Golf course
- Jerramungup Showground

### Dogs are prohibited in these areas:

- ⊗ John Cove, south of the Wellstead Estuary.
- ⊗ Little Boat Harbour Beach.
- **8** Fisheries Beach
- Sports grounds located at Bremer Bay, Boxwood Hill, Gairdner and Jerramungup.
- All parks within the Jerramungup townsite.
- ⊗ All parks within the Bremer Bay townsite.
- Public buildings, unless permitted by a sign.
- ⊗ Jerramungup Public Swimming pool.
- All premises or vehicles classified as food premises or food vehicles under the Health (Food Hygiene) Regulations 1993.