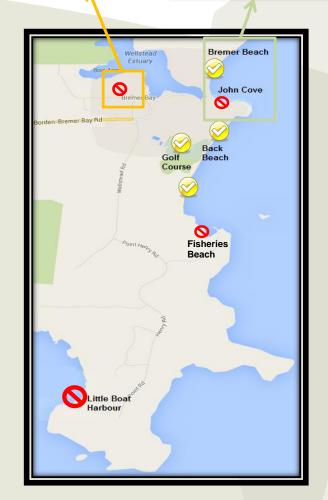

### **Bremer Bay**

Dogs must be held or kept on a leash in all townsite public areas except those listed below as designated exercise areas.

#### **Designated Dog Exercise Areas**

- Bremer Bay Golf course;
- ✓ Back Beach, Bremer Bay;
- Bremer Beach, north of Wellstead Estuary;
- **✓** Jerramungup Golf course
- Jerramungup Showground

### Dogs are prohibited in these areas:

- ⊗ John Cove, south of the Wellstead Estuary.
- ⊗ Little Boat Harbour Beach.
- **8** Fisheries Beach
- Sports grounds located at Bremer Bay, Boxwood Hill, Gairdner and Jerramungup.
- All parks within the Jerramungup townsite.
- ⊗ All parks within the Bremer Bay townsite.
- Public buildings, unless permitted by a sign.
- ⊗ Jerramungup Public Swimming pool.
- All premises or vehicles classified as food premises or food vehicles under the Health (Food Hygiene) Regulations 1993.