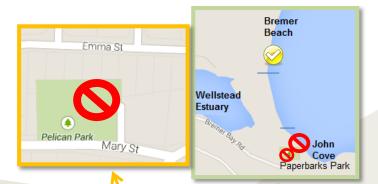

### Dogs are prohibited in these areas:

- ⊗ John Cove, south of the Wellstead Estuary.
- ⊗ Little Boat Harbour Beach.
- **8** Fisheries Beach
- Sports grounds located at Bremer Bay, Boxwood Hill, Gairdner and Jerramungup.
- All parks within the Jerramungup townsite.
- ⊗ All parks within the Bremer Bay townsite.
- Public buildings, unless permitted by a sign.
- ⊗ Jerramungup Public Swimming pool.
- All premises or vehicles classified as food premises or food vehicles under the Health (Food Hygiene) Regulations 1993.